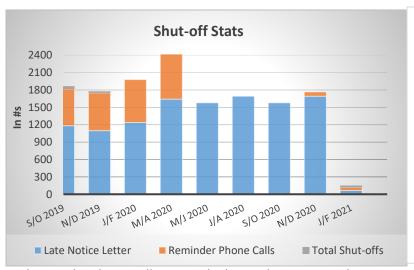

Credit Card — Received via CRW Initiated Automatic Payment, Walk-ins/Phone Calls, and Website

Electronic Funds Transfer — Received via Bank to Bank Transfer, Automatic Checking Withdrawal (RapidPay)

\*Reminder Phone Calls are made during the even months.

Shut-offs occur the following month. \*\*Jan/Feb late notice number is an estimate \*No late notices sent Sept-Dec.

No New Services for Mar. FY17 & FY18 & Feb. FY20 & Sept. FY21

No Replacements for Jul., Mar.FY17