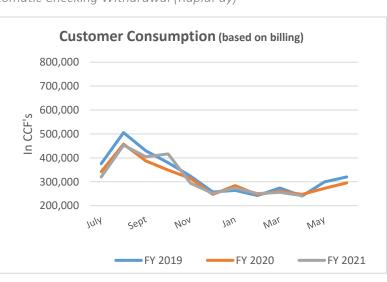

|  |
|                    |                     |              |           |           |                            |  |

#### Summary of Legal

Harrang Long Gary Rudnick monthly retainer \$ 4,240.00
Harrang Long Gary Rudnick work outside of retainer \$
Sub-contracted legal services \$

Total Legal \$ 4,240.00

#### **Public Records Request Received**

**Number of Records Requests Received in April 2021** 

1





Residential Customers are billed on the even months, Commercial Customers are billed on the odd months.





Cash/Check — Received via Lockbox, Counter

Credit Card — Received via CRW Initiated Automatic Payment, Walk-ins/Phone Calls, and Website

Electronic Funds Transfer — Received via Bank to Bank Transfer, Automatic Checking Withdrawal (RapidPay)





\*Reminder Phone Calls are made during the even months.

Shut-offs occur the following month. \*\*Jan/Feb late notice number is an estimate \*No late notices sent Sept-Dec.



No New Services for Mar. FY17 & FY18 & Feb. FY20 & Sept. FY21



No Replacements for Jul., Mar.FY17

|            | Leak Repairs<br>Made<br>(all pipe<br>sizes) | Leak Detection Completed (miles) | Hydrant<br>Maintenance | Locate<br>Requests | Valve<br>Maintenance<br>& Mapping | After-<br>hours<br>Call-outs | Meter<br>Maintenance<br>Tasks | Cross<br>Connection<br>Inspections |
|------------|---------------------------------------------|----------------------------------|------------------------|--------------------|-----------------------------------|------------------------------|-------------------------------|---