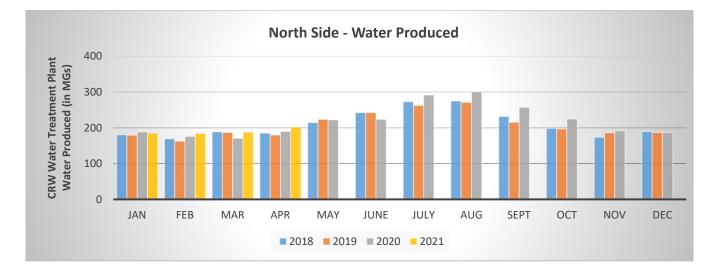

| Redland Road Waterline- Phase 1         | 5273      |                   |                   |                    | 213               | 213                   | (213)                | 213                         |                                                       |
| Totals                                  |           | 2,070,000         | 1 561 000         | 3,631,000          | 1,171,836         | 762,031               | 1,697,345            | 2,046,124                   |                                                       |

Notes: (a) "Expenditures to Date" includes all costs through all project phases (planning, design, construction), spanning multiple fiscal periods as applicable (b) CRC project #5243 and Sunnybrook & 93rd Loop project #5241 are included in ODOT/DTD budget







#### Regulatory

All 84 samples collected and analyzed for the April monitoring period showed no presence of coliform/*E. coli* bacteria.

Quarterly Disinfection By-Product sampling was conducted at 4 locations in the North Service Area and 4 locations in the South Service Area distribution systems.

#### **Non-Regulatory**

General water quality parameters (pH, temperature, chlorine, TDS, hardness, alkalinity) were collected for the distribution system at 16 locations in the North and South systems.

Monthly watershed sampling was conducted at 4 long-term sampling locations for total organic carbon, nutrients (nitrate/nitrite, total phosphorus, orthophosphate, etc), coliform density, pH, dissolved oxygen, TDS, temperature, and volatile organic carbon compounds (VOCs, 21 regulated for