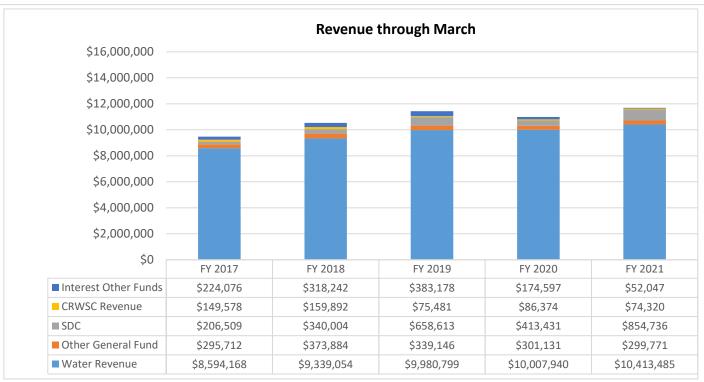

|                            |  |
|                    |                     |              |           |           |                            |  |
|                    |                     |              |           |           |                            |  |
|                    |                     |              |           |           |                            |  |
|                    |                     |              |           |           |                            |  |

#### Summary of Legal

Harrang Long Gary Rudnick monthly retainer \$ 4,240.00
Harrang Long Gary Rudnick work outside of retainer \$
Sub-contracted legal services \$

Total Legal \$ 4,240.00

#### **Public Records Request Received**

**Number of Records Requests Received in April 2021** 

1





Residential Customers are billed on the even months, Commercial Customers are billed on the odd months.





Cash/Check — Received via Lockbox, Counter

Credit Card — Received via CRW Initiated Automatic Payment, Walk-ins/Phone Calls, and Website

Electronic Funds Transfer — Received via Bank to Bank Transfer, Automatic Checking Withdrawal (RapidPay)





\*Reminder Phone Calls are made during the even months.

Shut-offs occur the following month. \*\*Jan/Feb late notice number is an estimate \*No late notices sent Sept-Dec.



No New Services for Mar. FY17 & FY18 & Feb. FY20 & Sept. FY21



No Replacements for Jul., Mar.FY17

|            | Leak Repairs<br>Made<br>(all pipe<br>sizes) | Leak Detection Completed (miles) | Hydrant<br>Maintenance | Locate<br>Requests | Valve<br>Maintenance<