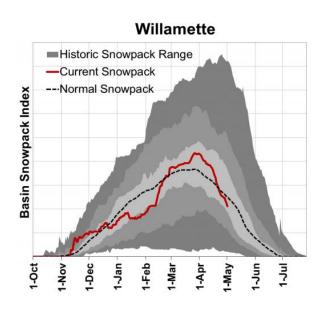

As of May 1, the Willamette basin **snowpack was 85% of normal**. This is significantly lower than last month when the basin snowpack was 121% of normal.

- •April precipitation in the Willamette basin was 20% of average. **Precipitation** since the beginning of the water year **(October 1 May 1)** has been 87% of average in the basin.
- The May through September streamflow forecasts in the basin range from 80% to 96% of average. Overall, forecasts decreased significantly from last month's report. Water managers in the basin should expect below normal to near normal streamflow's this spring and summer.
- The **three-month outlook** from the NOAA Climate Prediction Center calls for a higher chance of above-average temperatures across most of the state, except for the northwest corner with **equal chances of below/above-average temperatures**. In addition, there is a higher chance for **below-average precipitation** across Oregon.

### Willamette Basin

May 1, 2021