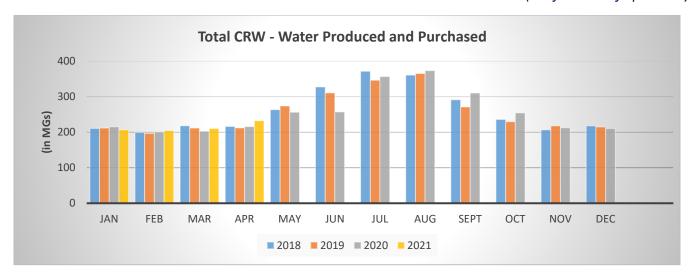

|
| Redland Road Waterline- Phase 1         | 5273      |                   |                   |                    | 213               | 213                   | (213)                | 213                         |                                                       |
| Totals                                  |           | 2,070,000         | 1 561 000         | 3,631,000          | 1,171,836         | 762,031               | 1,697,345            | 2,046,124                   |                                                       |

Notes: (a) "Expenditures to Date" includes all costs through all project phases (planning, design, construction), spanning multiple fiscal periods as applicable (b) CRC project #5243 and Sunnybrook & 93rd Loop project #5241 are included in ODOT/DTD budget







#### Regulatory

All 84 samples collected and analyzed for the April monitoring period showed no presence of coliform/*E. coli* bacteria.

Quarterly Disinfection By-Product sampling was conducted at 4 locations in the North Service Area and 4 locations in the South Service Area distribution systems.

#### **Non-Regulatory**

General water quality parameters (pH, temperature, chlorine, TDS, hardness, alkalinity) were collected for the distribution system at 16 locations in the North and South systems.

Monthly watershed sampling was conducted at 4 long-term sampling locations for total organic carbon, nutrients (nitrate/nitrite, total phosphorus, orthophosphate, etc), coliform density, pH, dissolved oxygen, TDS, temperature, and volatile organic carbon compounds (VOCs, 21 regulated fo