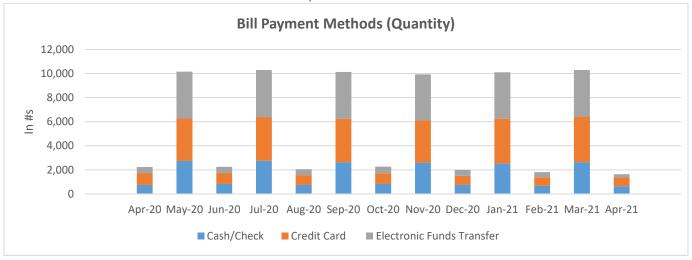

#### **Public Records Request Received**

**Number of Records Requests Received in April 2021** 

1

Residential Customers are billed on the even months, Commercial Customers are billed on the odd months.

Cash/Check — Received via Lockbox, Counter

Credit Card — Received via CRW Initiated Automatic Payment, Walk-ins/Phone Calls, and Website

Electronic Funds Transfer — Received via Bank to Bank Transfer, Automatic Checking Withdrawal (RapidPay)

\*Reminder Phone Calls are made during the even months.