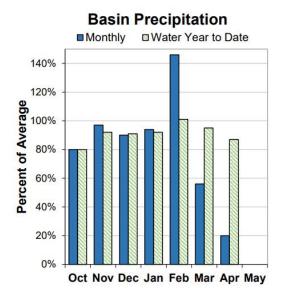

As of May 1, the Willamette basin **snowpack was 85% of normal**. This is significantly lower than last month when the basin snowpack was 121% of normal.

- •April precipitation in the Willamette basin was 20% of average. **Precipitation** since the beginning of the water year **(October 1 May 1)** has been 87% of average in the basin.
- The May through September streamflow forecasts in the basin range from 80% to 96% of average. Overall, forecasts decreased significantly from last month's report. Water managers in the basin should expect below normal to near normal streamflow's this spring and summer.
- The **three-month outlook** from the NOAA Climate Prediction Center calls for a higher chance of above-average temperatures across most of the state, except for the northwest corner with **equal chances of below/above-average temperatures**. In addition, there is a higher chance for **below-average precipitation** across Oregon.

### Willamette Basin

May 1, 2021