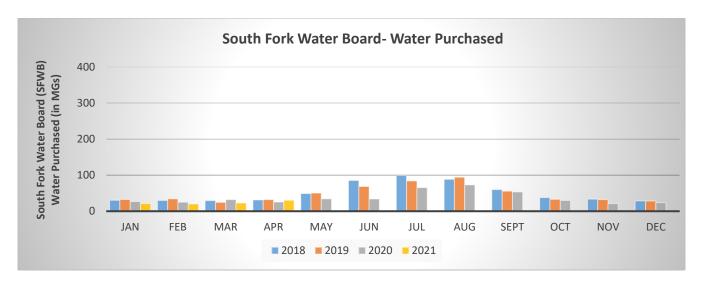

Redland Road Waterline- Phase 1         | 5273      |                   |                   |                    | 213               | 213                   | (213)                | 213                         |                                                       |
| Totals                                  |           | 2,070,000         | 1 561 000         | 3,631,000          | 1,171,836         | 762,031               | 1,697,345            | 2,046,124                   |                                                       |

Notes: (a) "Expenditures to Date" includes all costs through all project phases (planning, design, construction), spanning multiple fiscal periods as applicable (b) CRC project #5243 and Sunnybrook & 93rd Loop project #5241 are included in ODOT/DTD budget







#### Regulatory

All 84 samples collected and analyzed for the April monitoring period showed no presence of coliform/*E. coli* bacteria.

Quarterly Disinfection By-Product sampling was conducted at 4 locations in the North Service Area and 4 locations in the South Service Area distribution systems.

#### **Non-Regulatory**

General water quality parameters (pH, temperature, chlorine, TDS, hardness, alkalinity) were collected for the distribution system at 16 locations in the North and South systems.

Monthly watershed sampling was conducted at 4 long-term sampling locations for total organic carbon, nutrients (nitrate/nitrite, total phosphorus, orthophosphate, etc), coliform density, pH, dissolved oxygen, TDS, temperature, and volatile organic carbon compounds (VOCs, 21 regulated for dr