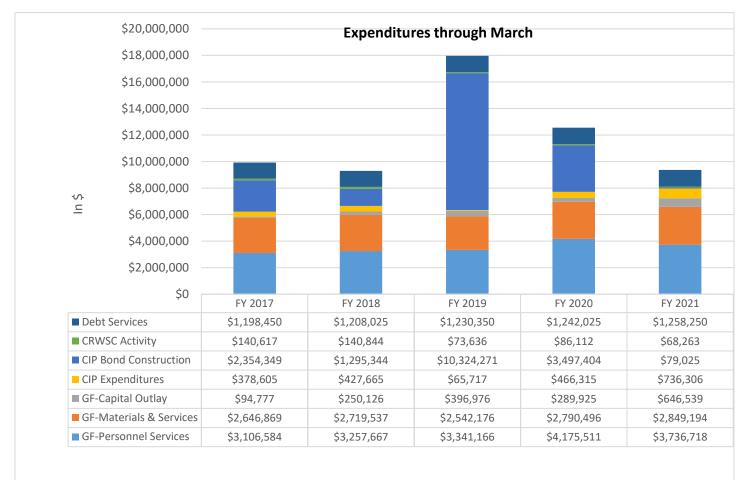

|                            |  |
|                    |                     |              |           |           |                            |  |
|                    |                     |              |           |           |                            |  |
|                    |                     |              |           |           |                            |  |
|                    |                     |              |           |           |                            |  |

#### Summary of Legal

Harrang Long Gary Rudnick monthly retainer \$ 4,240.00
Harrang Long Gary Rudnick work outside of retainer \$
Sub-contracted legal services \$

Total Legal \$ 4,240.00

#### **Public Records Request Received**

**Number of Records Requests Received in April 2021** 

1





Residential Customers are billed on the even months, Commercial Customers are billed on the odd months.





Cash/Check — Received via Lockbox, Counter

Credit Card — Received via CRW Initiated Automatic Payment, Walk-ins/Phone Calls, and Website

Electronic Funds Transfer — Received via Bank to Bank Transfer, Automatic Checking Withdrawal (RapidPay)





\*Reminder Phone Calls are made during the even months.

Shut-offs occur the following month. \*\*Jan/Feb late notice number is an estimate \*No late notices sent Sept-Dec.



No New Services for Mar. FY17 & FY18 & Feb. FY20 & Sept. FY21



No Replacements for Jul., Mar.FY17

|            | Leak Repairs<br>Made<br>(all pipe<br>sizes) | Leak Detection Completed (miles) | Hydrant<br>Maintenance | Locate<br>Requests | Valve<br>Maintenanc