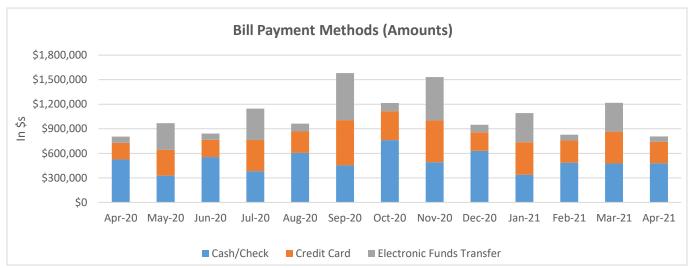

#### **Public Records Request Received**

**Number of Records Requests Received in April 2021** 

1

Residential Customers are billed on the even months, Commercial Customers are billed on the odd months.

Cash/Check — Received via Lockbox, Counter

Credit Card — Received via CRW Initiated Automatic Payment, Walk-ins/Phone Calls, and Website

Electronic Funds Transfer — Received via Bank to Bank Transfer, Automatic Checking Withdrawal (RapidPay)

\*Reminder Phone Calls are made during the even months.