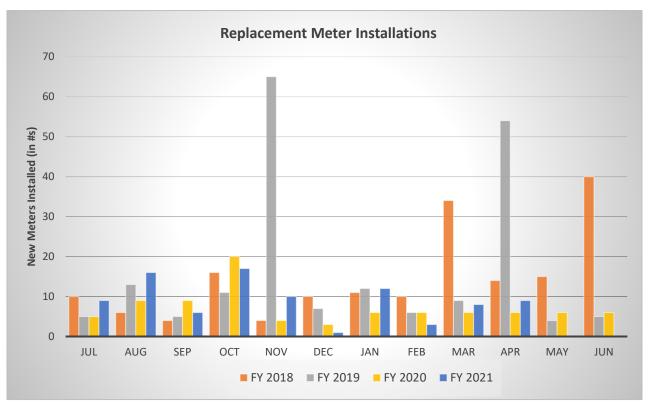

Shut-offs occur the following month. \*\*Jan/Feb late notice number is an estimate \*No late notices sent Sept-Dec.

No New Services for Mar. FY17 & FY18 & Feb. FY20 & Sept. FY21

No Replacements for Jul., Mar.FY17