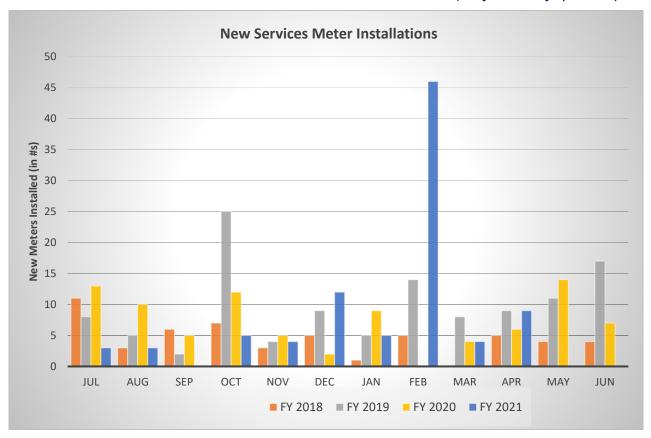

Shut-offs occur the following month. \*\*Jan/Feb late notice number is an estimate \*No late notices sent Sept-Dec.

No New Services for Mar. FY17 & FY18 & Feb. FY20 & Sept. FY21

No Replacements for Jul., Mar.FY17