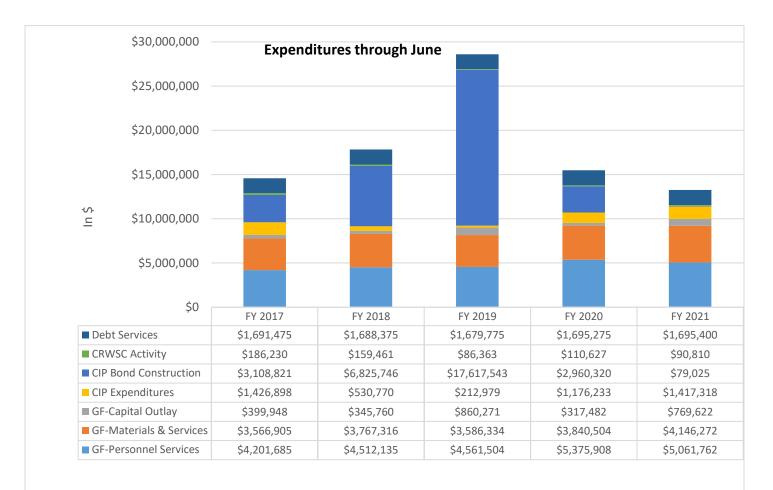

|
|                                                |                           |              |           |           |                                                                                   |

## Summary of Legal

|                                                    | July 2021   |  |
|----------------------------------------------------|-------------|--|
| Harrang Long Gary Rudnick monthly retainer         | \$ 4,240.00 |  |
| Harrang Long Gary Rudnick work outside of retainer | \$          |  |
| Sub-contracted legal services                      | \$          |  |
| Total Legal                                        | 4,240.00    |  |

## **Public Records Request Received**

Number of Records Requests Received in July 2021





## (as of the end of July 2021)

*Residential Customers are billed on the even months, Commercial Customers are billed on the odd months.* 





#### Cash/Check – Received via Lockbox, Counter

Credit Card – Received via CRW Initiated Automatic Payment, Walk-ins/Phone Calls, and Website Electronic Funds Transfer – Received via Bank to Bank Transfer, Automatic Checking Withdrawal (RapidPay)



## Shut offs occur the following month. \*\*Jan/Feb late notice number is an estimate \*No late notices sent Sept-Dec.

(as of the end of July 2021)



No New Services for Mar. FY17 & FY18 & Feb. FY20 & Sept. FY21 & June FY 21



No Replacements for Jul., Mar.FY17

## **Operation Statistics**

|            | Leak Repairs<br>Made<br>(all pipe<br>sizes) | Leak<br>Detection<br>Completed<br>(miles) |