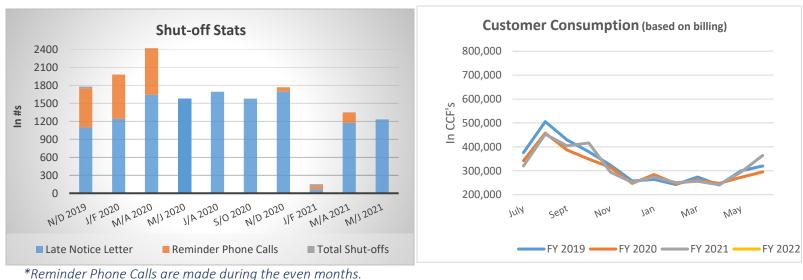

## Shut offs occur the following month. \*\*Jan/Feb late notice number is an estimate \*No late notices sent Sept-Dec.

(as of the end of July 2021)

No New Services for Mar. FY17 & FY18 & Feb. FY20 & Sept. FY21 & June FY 21