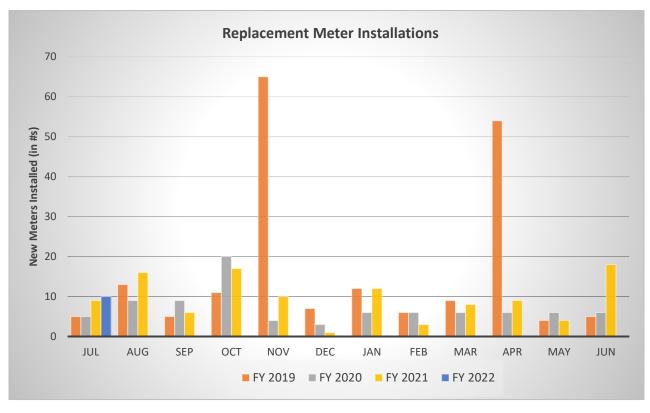

|  |
| Total Legal                                        | 4,240.00    |  |

## **Public Records Request Received**

Number of Records Requests Received in July 2021





## (as of the end of July 2021)

*Residential Customers are billed on the even months, Commercial Customers are billed on the odd months.* 





#### Cash/Check – Received via Lockbox, Counter

Credit Card – Received via CRW Initiated Automatic Payment, Walk-ins/Phone Calls, and Website Electronic Funds Transfer – Received via Bank to Bank Transfer, Automatic Checking Withdrawal (RapidPay)



## Shut offs occur the following month. \*\*Jan/Feb late notice number is an estimate \*No late notices sent Sept-Dec.

(as of the end of July 2021)



No New Services for Mar. FY17 & FY18 & Feb. FY20 & Sept. FY21 & June FY 21



No Replacements for Jul., Mar.FY17

## **Operation Statistics**

|            | Leak Repairs<br>Made<br>(all pipe<br>sizes) | Leak<br>Detection<br>Completed<br>(miles) | Hydrant<br>Maintenance | Locate<br>Requests | Valve<br>Maintenance<br>& Mapping | After-<br>hours<br>Callouts | Meter<br>Maintenance<br>Tasks | Cross<br>Connection<br>Inspections |
|------------|---------------------------------------------|-------------------------------------------|------------------------|--------------------|-----------------------------------|-----------------------------|-------------------------------|------------------------------------|
| July 2020  | 1                                           | 0.1                                       | 104                    | 474                | 15