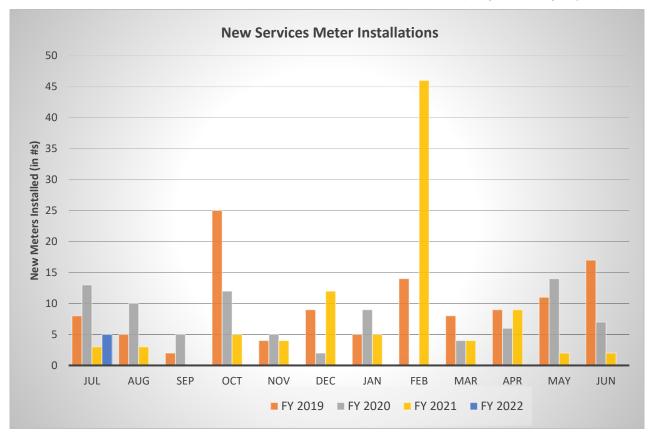

## Shut offs occur the following month. \*\*Jan/Feb late notice number is an estimate \*No late notices sent Sept-Dec.

(as of the end of July 2021)

No New Services for Mar. FY17 & FY18 & Feb. FY20 & Sept. FY21 & June FY 21