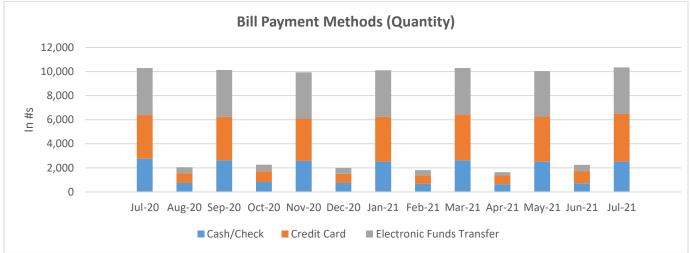

## (as of the end of July 2021)

*Residential Customers are billed on the even months, Commercial Customers are billed on the odd months.* 

#### Cash/Check – Received via Lockbox, Counter

Credit Card – Received via CRW Initiated Automatic Payment, Walk-ins/Phone Calls, and Website Electronic Funds Transfer – Received via Bank to Bank Transfer, Automatic Checking Withdrawal (RapidPay)