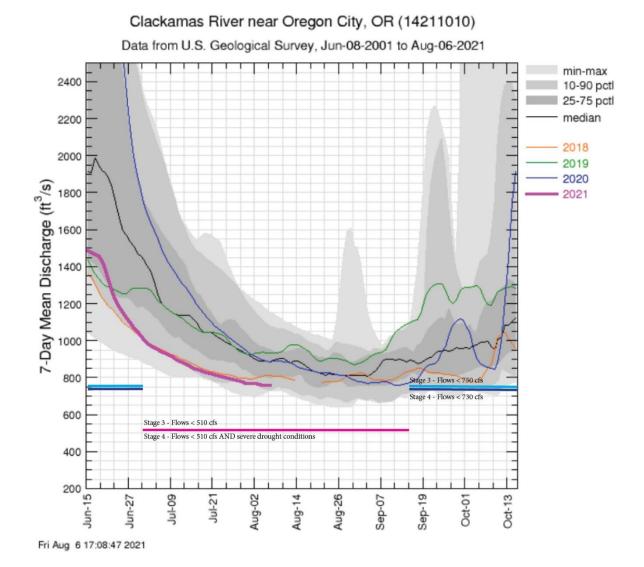

• As of August 10th, the discharge of the Clackamas River near Oregon City is around the 25<sup>th</sup> percentile.

• The three-month forecast favors above average temperatures and equal chances of above and below average precipitation.