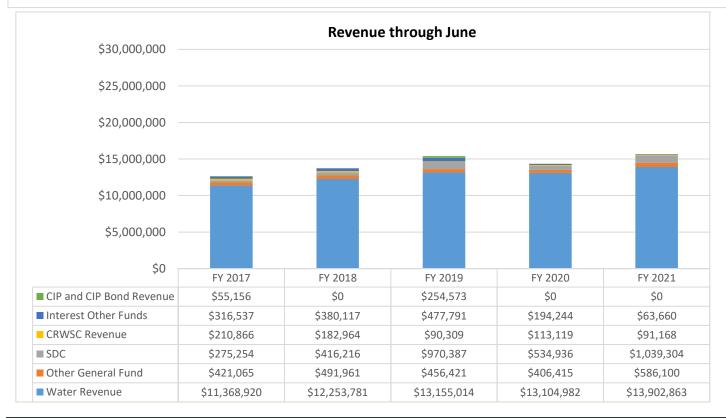

|
|                                                |                           |              |           |           |                                                                                   |

## Summary of Legal

|                                                    | July 2021   |  |
|----------------------------------------------------|-------------|--|
| Harrang Long Gary Rudnick monthly retainer         | \$ 4,240.00 |  |
| Harrang Long Gary Rudnick work outside of retainer | \$          |  |
| Sub-contracted legal services                      | \$          |  |
| Total Legal                                        | 4,240.00    |  |

## **Public Records Request Received**

Number of Records Requests Received in July 2021





## (as of the end of July 2021)

*Residential Customers are billed on the even months, Commercial Customers are billed on the odd months.* 





#### Cash/Check – Received via Lockbox, Counter

Credit Card – Received via CRW Initiated Automatic Payment, Walk-ins/Phone Calls, and Website Electronic Funds Transfer – Received via Bank to Bank Transfer, Automatic Checking Withdrawal (RapidPay)



## Shut offs occur the following month. \*\*Jan/Feb late notice number is an estimate \*No late notices sent Sept-Dec.

(as of the end of July 2021)



No New Services for Mar. FY17 & FY18 & Feb. FY20 & Sept. FY21 & June FY 21



No Replacements for Jul., Mar.FY17

## **Operation Statistics**

|            | Leak Repairs<br>Made<br>(all pipe<br>sizes) | Leak<br>Detection<br>Completed<br>(miles) | Hy