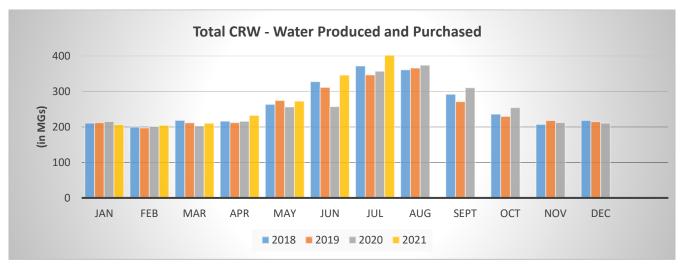

|
|                          |
|                          |
|                          |
|                          |
|                          |
| SS                       |
|                          |
|                          |
|                          |
|                          |
|                          |
|                          |
|                          |
|                          |
|                          |
|                          |
| closeout                 |
|                          |
|                          |
|                          |
|                          |
|                          |
|                          |
|                          |
|                          |
|                          |

(as of the end of June 2021)







#### Regulatory

All 73 samples collected and analyzed for the July monitoring period showed no presence of coliform/*E. coli* bacteria.

Quarterly Disinfection By-Product sampling was conducted at 4 locations each in the North and South Service Areas.

#### Cyanotoxin Testing

Microcystin and Cylindrospermopsin sampling of our raw water began in May and occurs every two weeks for compliance.

No cyanotoxins have been detected in our raw water.

#### Non-Regulatory

General water quality parameters (pH, temperature, chlorine, TDS, hardness, alkalinity) were collected throughout the distribution system at 16 locations in the North and South systems.

Monthly watershed sampling was conducted at 4 long-term sampling locations for total organic carbon, nutrients (nitrate/nitrite, total p