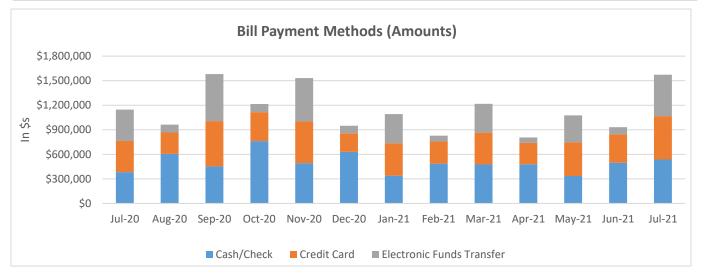

## (as of the end of July 2021)

*Residential Customers are billed on the even months, Commercial Customers are billed on the odd months.* 

#### Cash/Check – Received via Lockbox, Counter

Credit Card – Received via CRW Initiated Automatic Payment, Walk-ins/Phone Calls, and Website Electronic Funds Transfer – Received via Bank to Bank Transfer, Automatic Checking Withdrawal (RapidPay)