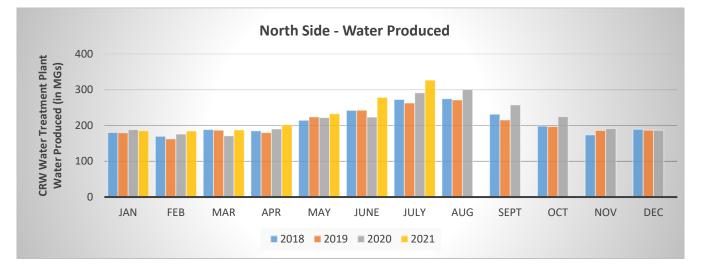

|
|                          |
|                          |
|                          |
|                          |
|                          |
| SS                       |
|                          |
|                          |
|                          |
|                          |
|                          |
|                          |
|                          |
|                          |
|                          |
|                          |
| closeout                 |
|                          |
|                          |
|                          |
|                          |
|                          |
|                          |
|                          |
|                          |
|                          |

(as of the end of June 2021)







#### Regulatory

All 73 samples collected and analyzed for the July monitoring period showed no presence of coliform/*E. coli* bacteria.

Quarterly Disinfection By-Product sampling was conducted at 4 locations each in the North and South Service Areas.

#### Cyanotoxin Testing

Microcystin and Cylindrospermopsin sampling of our raw water began in May and occurs every two weeks for compliance.

No cyanotoxins have been detected in our raw water.

#### Non-Regulatory

General water quality parameters (pH, temperature, chlorine, TDS, hardness, alkalinity) were collected throughout the distribution system at 16 locations in the North and South systems.

Monthly watershed sampling was conducted at 4 long-term sampling locations for total organic carbon, nutrients (nitrate/nitrite, total pho