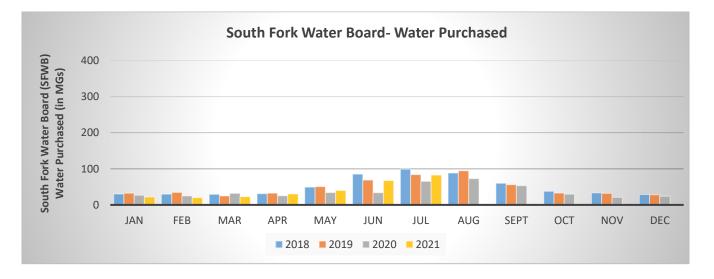

|
|                          |
|                          |
|                          |
|                          |
|                          |
| SS                       |
|                          |
|                          |
|                          |
|                          |
|                          |
|                          |
|                          |
|                          |
|                          |
|                          |
| closeout                 |
|                          |
|                          |
|                          |
|                          |
|                          |
|                          |
|                          |
|                          |
|                          |

(as of the end of June 2021)







#### Regulatory

All 73 samples collected and analyzed for the July monitoring period showed no presence of coliform/*E. coli* bacteria.

Quarterly Disinfection By-Product sampling was conducted at 4 locations each in the North and South Service Areas.

#### Cyanotoxin Testing

Microcystin and Cylindrospermopsin sampling of our raw water began in May and occurs every two weeks for compliance.

No cyanotoxins have been detected in our raw water.

#### Non-Regulatory

General water quality parameters (pH, temperature, chlorine, TDS, hardness, alkalinity) were collected throughout the distribution system at 16 locations in the North and South systems.

Monthly watershed sampling was conducted at 4 long-term sampling locations for total organic carbon, nutrients (nitrate/nitrite, total phosp