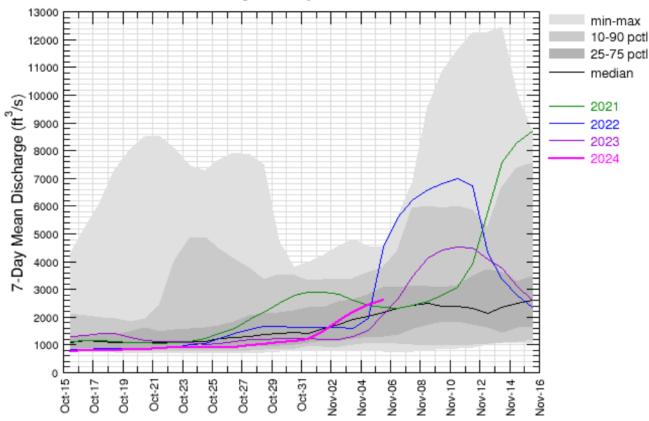

d oxygen, TDS, and temperature.

Weekly algae monitoring wrapped up this month at 3 locations in the North Fork Reservoir and CRW's intakes. This work includes species monitoring with the FlowCAM and nutrient analysis.

- The current Clackamas River 7-day average streamflow is 118% of normal (median).
- October precipitation in the Clackamas basin was 82% of normal. Precipitation since the beginning of the water year (October 1 November 5) has been 105% of normal.
- The three-month outlook (Nov-Jan) from the NOAA Climate Prediction Center calls for equal chances of above and below temperatures and a slightly elevated chance of above normal precipitation for Northern Oregon.

#### Clackamas River near Oregon City, OR (14211010)

Data from U.S. Geological Survey, Jun-08-2001 to Nov-05-2024



Tue Nov 5 18:46:45 2024

#### PRECIPITATION ACCUMULATION IN CLACKAMAS



## Agenda Item – 9

#### **CLACKAMAS RIVER WATER**

#### REGULAR BOARD MEETING

## November 14, 2024

| SUB  | FCT |
|------|-----|
| JUDI | ECL |

#### **Commissioner Reports and Reimbursement Requests**

| DRAFT MOTION              | NO MOTION REQUIRED                  |
|---------------------------|-------------------------------------|
| EFFECTIVE DATE            |                                     |
| PRINCIPAL STAFF<br>PERSON | Board of Commissioners              |
| BOARD ACTION<br>REQUESTED | Commissioner Communications         |
| DOCUMENTS                 | Commissioner Reimbursement Requests |

#### Agenda Summary

2025 Board Meeting Calendar

#### BACKGROUND

ATTACHED

Changes to the regularly schedule