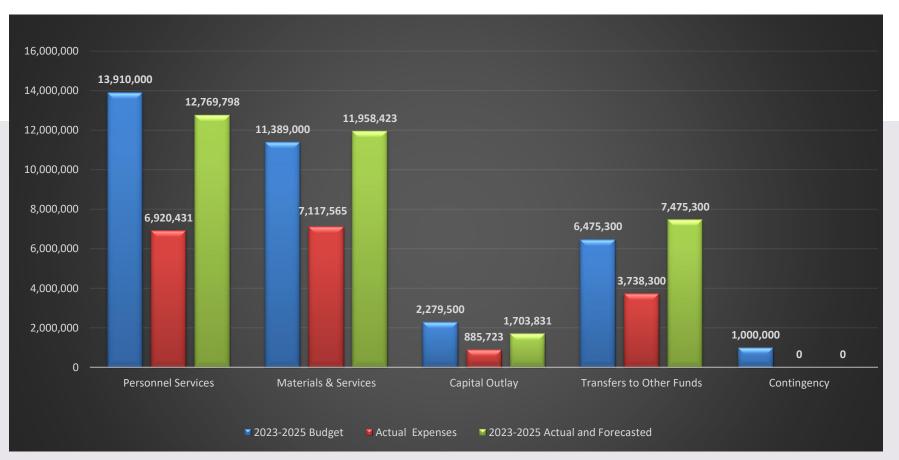

ted (75.9% vs 62.5%) to date. Drivers:

Water Sales (New rates started September 1<sup>st)</sup>
Non-Operating Revenue (\$662K more than budget)



Expenses tracking slightly lower than anticipated at 42.6%



Personnel Services is averaging lower due to vacant positions in Water Resources, FACS, and Operations (49.8% vs 62.5%).



Material & services expenditures are at 62.5%. Primarily from water purchase related to the Water Treatment Plant project along with an increase in contracted work.



Capital outlay spending is at 38.9%. This is a change from 4<sup>th</sup> quarters 49.8% due to Projects that started in Fiscal Year 2024 and have not yet been completed. The expenses will be recognized the 2<sup>nd</sup> quarter reports

# General Fund Budget to Actuals As of September 30, 2024



# Capital Improvement Projects Fund Budget to Actual Status

- 39.1% spent through 1st Quarter.
- Will see some spending increased as projects are completed, and Webster Road Project is starting
- Requested \$122K in grant reimbursement for the 1<sup>st</sup> quarter (\$928 total for the Biennium)



# System Development Charge (SDC) Reserve Fund Budget to Actuals

- 128.7% SDC revenue from new construction received to date.
- Interest earnings trending higher than budgeted due to current rates and a higher balance.





#### REGULAR BOARD MEETING

#### November 14, 2024

**SUBJECT** 

Management Report

PRINCIPAL STAFF

Todd Heidgerken

**PERSON** 

BOARD ACTION

None

REQUESTED

#### A. Management Report

1. Communications:

**Monthly Report** – The monthly report will be provided to t