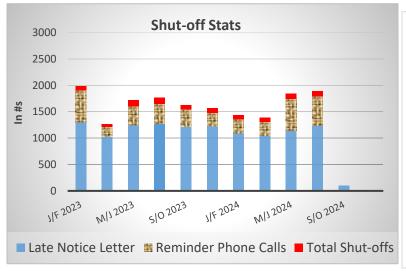

rant Funds received 4) CIP expenditure is low with the completion of several projects in FY24. 5) GF-Personal Services is high due to implementation of the new salaries that were applied retroactively. 6) Payment for debt service occurs in Oct each year 7) There are no costs for CIP Bond or CRWSC as those funds have been closed out but will be reported in the 5-year graph.

Monthly Update November 2024 5 | Page

#### (as of the end of October 2024)

Residential Customers are billed on even months, Commercial Customers are billed on odd months.





Cash/Check — Received via Lockbox, Counter

Credit Card — Received via CRW Initiated Automatic Payment, Walk-ins/Phone Calls, and Website

Electronic Funds Transfer — Received via Bank-to-Bank Transfer, Automatic Checking Withdrawal (RapidPay)





\*Reminder Phone Calls are made during the even months. Shut offs occur the following month. \*\*Jan/Feb late notice number is an estimate \*No late notices Sept-Dec. '20; reinstated February and sent in May 2021



No new services for Sept. FY21, April F22, Sept. FY 22, Sept. FY 23, Jan FY23, Oct. FY24, Jan FY24, Feb FY24



Annual 2024 Goal for Meter Replacement is 350- Year to date is 316

|                        | Leak<br>Repairs<br>Made<br>(all pipe<br>sizes) | Leak<br>Detection<br>Completed<br>(miles) | Hydrant<br>Maintenance | Locate<br>Requests | Valve<br>Maintenance<br>& Mapping | After-<br>hours<br>Callouts | Meter<br>Maintenance<br>Tasks | Cross<br>Connection<br>Inspections |
|------------------------|------------------------------------------------|------------------------