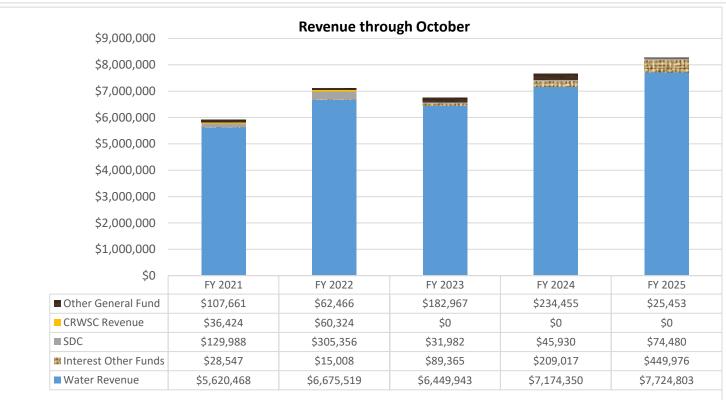

ering Inc.            | On-Call Engineering<br>Services   | NTE \$100,000 | 11/1/24   | 10/31/26  | New. Approved by the Board 10/17              |
| West Yost Assoc.                | On-Call Engineering<br>Services   | NTE \$100,000 | 11/1/24   | 10/31/26  | New. Approved by the Board 10/17              |
|                                 |                                   |               |           |           |                                               |

#### Summary of Legal

October 2024

Harrang Long Gary Rudnick monthly retainer \$ 4,600.00

Harrang Long Gary Rudnick work outside of retainer/Client Cost \$

Sub-contracted legal services \$\_\_\_\_\_

Total Legal \$ 4,600.00

#### **Public Records Request Received**

**Number of Records Requests Received in October 2024** 





<sup>1)</sup> Water Revenue is higher than prior years due to unusually higher temperatures in July and increased rates. 2) Interest Other Fund revenue is higher primarily due to increasing interest rates and a higher account balance. 3) Other General Fund Revenue is lower compared to last year due to lower Grant Funds received 4) CIP expenditure is low with the completion of several projects in FY24. 5) GF-Personal Services is high due to implementation of the new salaries that were applied retroactively. 6) Payment for debt service occurs in Oct each year 7) There are no costs for CIP Bond or CRWSC as those funds have been closed out but will be reported in the 5-year graph.

Monthly Update November 2024 5 | Page

#### (as of the end of October 2024)

Residential Customers are billed o