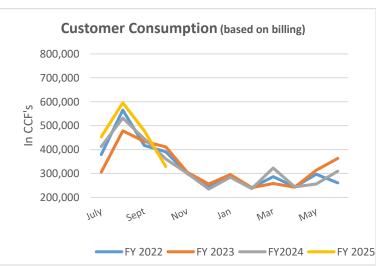

nt Funds received 4) CIP expenditure is low with the completion of several projects in FY24. 5) GF-Personal Services is high due to implementation of the new salaries that were applied retroactively. 6) Payment for debt service occurs in Oct each year 7) There are no costs for CIP Bond or CRWSC as those funds have been closed out but will be reported in the 5-year graph.

Monthly Update November 2024 5 | Page

#### (as of the end of October 2024)

Residential Customers are billed on even months, Commercial Customers are billed on odd months.





Cash/Check — Received via Lockbox, Counter

Credit Card — Received via CRW Initiated Automatic Payment, Walk-ins/Phone Calls, and Website

Electronic Funds Transfer — Received via Bank-to-Bank Transfer, Automatic Checking Withdrawal (RapidPay)





\*Reminder Phone Calls are made during the even months. Shut offs occur the following month. \*\*Jan/Feb late notice number is an estimate \*No late notices Sept-Dec. '20; reinstated February and sent in May 2021



No new services for Sept. FY21, April F22, Sept. FY 22, Sept. FY 23, Jan FY23, Oct. FY24, Jan FY24, Feb FY24



Annual 2024 Goal for Meter Replacement is 350- Year to date is 316

|                        | Leak<br>Repairs<br>Made<br>(all pipe<br>sizes) | Leak<br>Detection<br>Completed<br>(miles) | Hydrant<br>Maintenance | Locate<br>Requests | Valve<br>Maintenance<br>& Mapping | After-<br>hours<br>Callouts | Meter<br>Maintenance<br>Tasks | Cross<br>Connection<br>Inspections |
|------------------------|------------------------------------------------|--------------------------