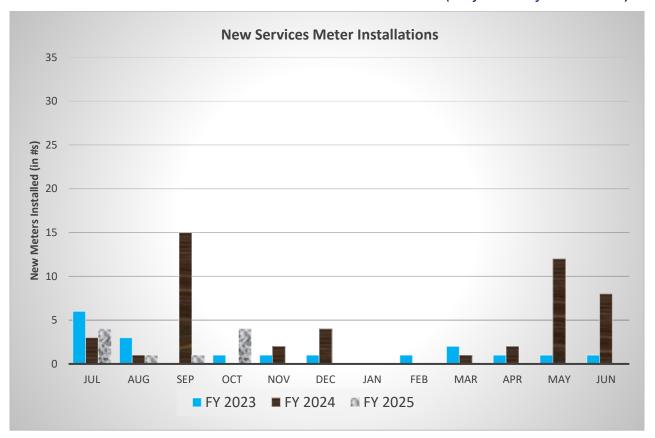

ebt service occurs in Oct each year 7) There are no costs for CIP Bond or CRWSC as those funds have been closed out but will be reported in the 5-year graph.

Monthly Update November 2024 5 | Page

#### (as of the end of October 2024)

Residential Customers are billed on even months, Commercial Customers are billed on odd months.





Cash/Check — Received via Lockbox, Counter

Credit Card — Received via CRW Initiated Automatic Payment, Walk-ins/Phone Calls, and Website

Electronic Funds Transfer — Received via Bank-to-Bank Transfer, Automatic Checking Withdrawal (RapidPay)





\*Reminder Phone Calls are made during the even months. Shut offs occur the following month. \*\*Jan/Feb late notice number is an estimate \*No late notices Sept-Dec. '20; reinstated February and sent in May 2021



No new services for Sept. FY21, April F22, Sept. FY 22, Sept. FY 23, Jan FY23, Oct. FY24, Jan FY24, Feb FY24



Annual 2024 Goal for Meter Replacement is 350- Year to date is 316

|                        | Leak<br>Repairs<br>Made<br>(all pipe<br>sizes) | Leak<br>Detection<br>Completed<br>(miles) | Hydrant<br>Maintenance | Locate<br>Requests | Valve<br>Maintenance<br>& Mapping | After-<br>hours<br>Callouts | Meter<br>Maintenance<br>Tasks | Cross<br>Connection<br>Inspections |
|------------------------|------------------------------------------------|-------------------------------------------|------------------------|--------------------|-----------------------------------|-----------------------------|-------------------------------|------------------------------------|
| Jan. 2024