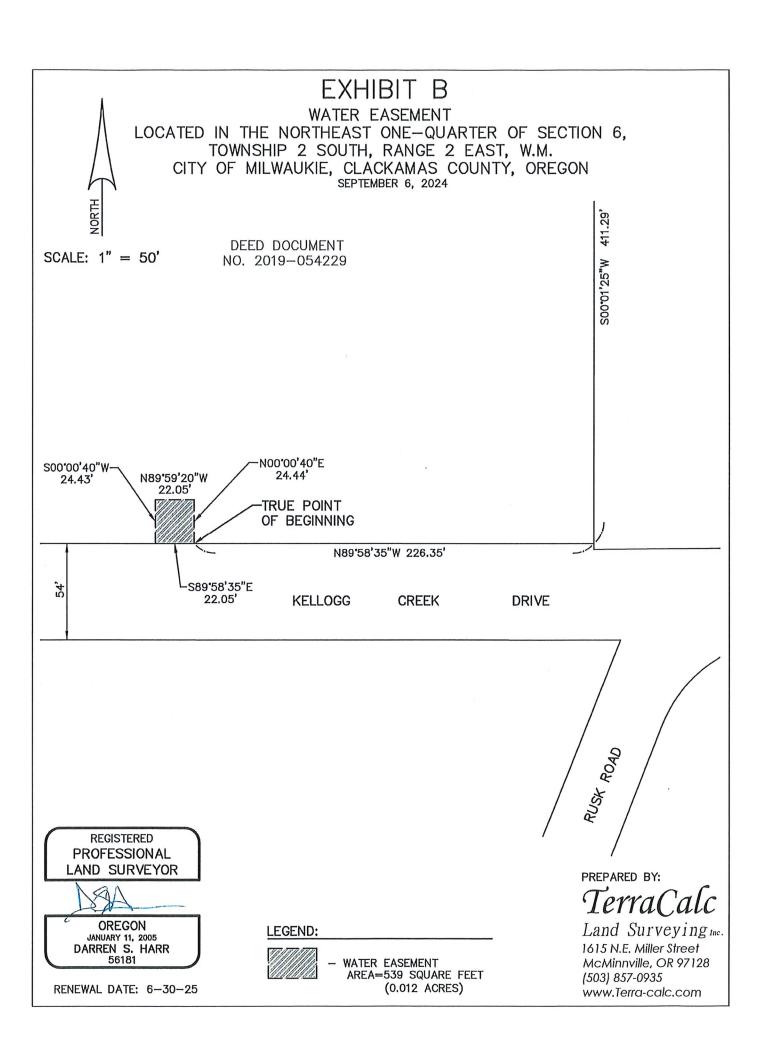

# November 14, 2024

**SUBJECT** 

Consider Approval of Waterline Easement at 5801 SE Kellogg Creek Dr. for the Bonaventure Senior Living Development Project

| DRAFT MOTION   | Move to approve the acquisition of a waterline easement at 5801 SE Kellogg Creek Dr. and authorize the General Manager to sign the easement document. |
|----------------|-------------------------------------------------------------------------------------------------------------------------------------------------------|
| EFFECTIVE DATE | November 14, 2024                                                                                                                                     |

PRINCIPAL STAFF PERSON Anthony Steele, Engineering Associate

BOARD ACTION REQUESTED The Board is requested to approve the waterline easement for a domestic service installed as part of the Bonaventure Senior Living Private Development Project.

DOCUMENTS ATTACHED Exhibit A – Easement Document Exhibit B – Location map

#### BACKGROUND

The property owner at 5801 SE Kellogg Creek Dr. is currently developing their property as part of the Bonaventure Senior Living Developer Project. This project includes the construction of a 170-room senior care facility, which includes the installation of a 3-inch meter for domestic service to the new facility. The associated meter vault requires more space than available in the public right-of-way (ROW), and the adjacent public utility easement (PUE) is intended to be kept free of large meter vaults. Thus, the meter vault is being installed on private property, adjacent to the PUE, with easy street access.

The proposed easement donation will establish CRW access rights to meter vault and associated valves and piping, installed as part of the private development project.

The property owner has been contacted and has already signed the easement document.

This easement and right of entry is for the purpose of permitting the Grantee to construct, inspect, maintain, repair, remove and replace underground water lines, mains and related facilities through, within and under the easement area ("Easement Area") described in Exhibit A and graphically shown on Exhibit B, both of which are attached to this easement, together with the right to excavate and refill ditches or trenches, to construct, maintain, repair, remove, replace, locate or connect to the lines or mains, and the further right to remove trees, bushes, undergrowth or other obstructions interfering with the construction, repair or replacement and operation of the lines or mains without compensation to the Grantor, other than the consideration paid for this Easement. Grantee acknowledges that Grantor has certain improvements within the Easement Area such as private utilities, and related improvements. In the event that Grantee damages said Grantor improvements, Grantee shall repair such damage and be responsible for and indemnify Grantor for any loss or damages.

This easement consists of a Permanent Easement of 539 square feet, more or less, adjacent to the south property line as described in Exhibits A and B, attached.

The following terms and conditions shall also apply to this easement:

# **EXHIBIT A**

LEGAL DESCRIPTION: WATER EASEMENT SEPTEMBER 6, 2024

A PORTION OF THAT TRACT OF LAND DESCRIBED IN DEED DOCUMENT NO. 2019-054229, RECORDED SEPTEMBER 9, 2019, CLACKAMAS COUNTY DEED RECORDS, LOCATED IN THE NORTHEAST ONE-QUARTER OF SECTION 6, TOWNSHIP 2 SOUTH, RANGE 2 EAST, WILLAMETTE MERIDIAN, CITY OF MILWAUKIE, CLACKAMAS COUNTY, OREGON, BEING MORE PARTICULARLY DESCRIBED AS FOLLOWS:

COMMENCING AT THE MOST NORTHEASTERLY CORNER OF THE PLAT OF "WHITMAN'S LAKE-EAST HEIGHTS", SAID POINT ALSO BEING ON THE SOUTHWESTERLY RIGHT-OF-WAY LINE OF PACIFIC HIGHWAY EAST (STATE HIGHWAY 224); THENCE ALONG SAID SOUTHWESTERLY RIGHT-OF-WAY LINE SOUTH 61°23'45" EAST, 236.35 FEET TO AN ANGLE POINT ON SAID SOUTHWESTERLY RIGHT-OF-WAY LINE; THENCE CONTINUING ALONG SAID SOUTHWESTERLY RIGHT-OF-WAY LINE SOUTH 56°25'50" EAST, 623.88 FEET TO THE WESTERLY RIGHT-OF-WAY LINE OF RUSK ROAD; THENCE ALONG SAID WESTERLY RIGHT-OF-WAY LINE SOUTH 16°29'05" EAST, 66.19 FEET TO THE MOST EASTERLY SOUTHEAST CORNER OF SAID TRACT OF LAND DESCRIBED IN DEED DOCUMENT NO. 2019-054229; THENCE LEAVING SAID WESTERLY RIGHT-OF-WAY LINE, ALONG THE SOUTHERLY LINE OF SAID TRACT DESCRIBED IN DEED DOCUMENT NO. 2019-054229 NORTH 89°58'35" WEST. 367.73 FEET TO THE AN ANGLE POINT; THENCE CONTINUING ALONG SAID SOUTHERLY LINE SOUTH 00°01'25" WEST, 411.29 FEET TO THE NORTHERLY RIGHT-OF-WAY LINE OF KELLOGG CREEK DRIVE, BEING THE NORTHEAST CORNER OF THAT RIGHT-OF-WAY DEDICATED TO CLACKAMAS COUNTY IN DEED DOCUMENT NO. 2023-028266, RECORDED AUGUST 8, 2023, CLACKAMAS COUNTY DEED RECORDS; THENCE ALONG SAID NORTHERLY RIGHT-OF-WAY LINE OF KELLOGG CREEK DRIVE SOUTH 89°58'35" WEST, 226.35 FEET TO THE TRUE POINT OF BEGINNING; THENCE LEAVING SAID NORTHERLY RIGHT-OF-WAY LINE NORTH 00°00'40" EAST, 24.44 FEET; THENCE NORTH 89°59'20" WEST, 22.05 FEET; THENCE SOUTH 00°00'40" WEST, 24.43 FEET TO AFOREMENTIONED NORTHERLY RIGHT-OF-WAY LINE OF KELLOGG CREEK DRIVE; THENCE ALONG SAID NORTHERLY RIGHT-OF-WAY LINE SOUTH 89°58'35" EAST, 22.05 FEET TO THE TRUE POINT OF BEGINNING.

CONTAINS 539 SQUARE FEET, MORE OR LESS