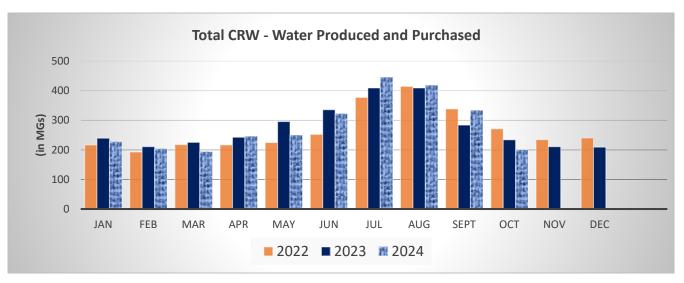

5310<br>Private | Johnson Creek<br>RCF          | Assisted living with fire and domestic service        | Design       | Plan review.                                                             |
| 23-5313<br>Private | Beacon Dental                 | Medical office with fire and domestic service         | Construction | Submittal review.                                                        |
| 24-5314<br>Private | Clackamas<br>Housing Project  | County housing project with domestic service          | Construction | Submittal review.                                                        |
| 24-5316<br>Private | SRS Warehouse                 | New fire service for existing building                | Design       | Completing development agreement                                         |



\*March & April 2024 Data includes water purchased from NCCWC during WTP Shutdown



\*March & April 2024 Data includes water purchased from NCCWC during WTP Shutdown



(as of the end of October 2024)

#### Regulatory

All 73 samples collected and analyzed for the September monitoring period showed no presence of coliform/*E. coli* bacteria.

Quarterly Disinfection By-Product sampling was conducted at 4 locations each in the North and South Service Areas.

#### **Cyanotoxin Testing**

Microcystin and Cylindrospermopsin sampling of our raw water began in May and occurs every two weeks through October for compliance, and the samples are analyzed at our in-house accredited laboratory.

No cyanotoxins have been detected in our raw water throughout the sampling season.

PGE also did not visu