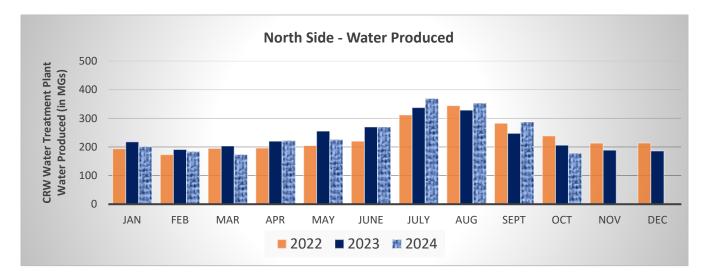

tic service        | Design       | Plan review.                                                             |
| 23-5313<br>Private | Beacon Dental                 | Medical office with fire and domestic service         | Construction | Submittal review.                                                        |
| 24-5314<br>Private | Clackamas<br>Housing Project  | County housing project with domestic service          | Construction | Submittal review.                                                        |
| 24-5316<br>Private | SRS Warehouse                 | New fire service for existing building                | Design       | Completing development agreement                                         |



\*March & April 2024 Data includes water purchased from NCCWC during WTP Shutdown



\*March & April 2024 Data includes water purchased from NCCWC during WTP Shutdown



(as of the end of October 2024)

#### Regulatory

All 73 samples collected and analyzed for the September monitoring period showed no presence of coliform/*E. coli* bacteria.

Quarterly Disinfection By-Product sampling was conducted at 4 locations each in the North and South Service Areas.

#### **Cyanotoxin Testing**

Microcystin and Cylindrospermopsin sampling of our raw water began in May and occurs every two weeks through October for compliance, and the samples are analyzed at our in-house accredited laboratory.

No cyanotoxins have been detected in our raw water throughout the sampling season.

PGE also did not visually identify any potential blooms in either of the upstream reservoirs this season.