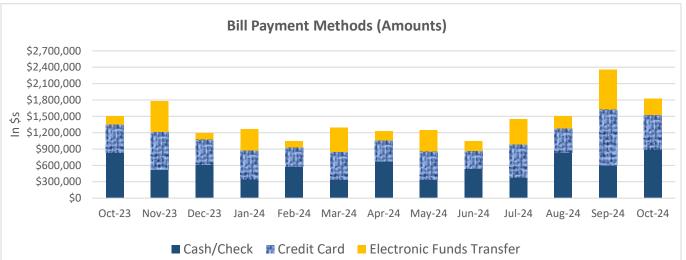

nusually higher temperatures in July and increased rates. 2) Interest Other Fund revenue is higher primarily due to increasing interest rates and a higher account balance. 3) Other General Fund Revenue is lower compared to last year due to lower Grant Funds received 4) CIP expenditure is low with the completion of several projects in FY24. 5) GF-Personal Services is high due to implementation of the new salaries that were applied retroactively. 6) Payment for debt service occurs in Oct each year 7) There are no costs for CIP Bond or CRWSC as those funds have been closed out but will be reported in the 5-year graph.

Monthly Update November 2024 5 | Page

#### (as of the end of October 2024)

Residential Customers are billed on even months, Commercial Customers are billed on odd months.





Cash/Check — Received via Lockbox, Counter

Credit Card — Received via CRW Initiated Automatic Payment, Walk-ins/Phone Calls, and Website

Electronic Funds Transfer — Received via Bank-to-Bank Transfer, Automatic Checking Withdrawal (RapidPay)





\*Reminder Phone Calls are made during the even months. Shut offs occur the following month. \*\*Jan/Feb late notice number is an estimate \*No late notices Sept-Dec. '20; reinstated February and sent in May 2021



No new services for Sept. FY21, April F22, Sept. FY 22, Sept. FY 23, Jan FY23, Oct. FY24, Jan FY24, Feb FY24



Annual 2024 Goal for Meter Replacement is 350- Year to date is 316

|                        | Leak<br>Repairs<br>Made<br>(all pipe<br>sizes) | Leak<br>Detection<br>Completed<br>(miles) | Hydrant<br>Maintenance | Locate<b