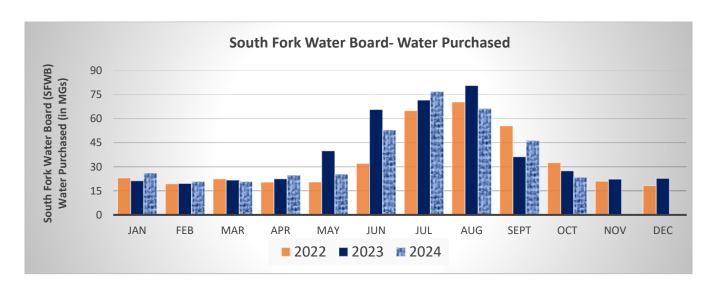

|
| 23-5313<br>Private | Beacon Dental                 | Medical office with fire and domestic service         | Construction | Submittal review.                                                        |
| 24-5314<br>Private | Clackamas<br>Housing Project  | County housing project with domestic service          | Construction | Submittal review.                                                        |
| 24-5316<br>Private | SRS Warehouse                 | New fire service for existing building                | Design       | Completing development agreement                                         |



\*March & April 2024 Data includes water purchased from NCCWC during WTP Shutdown



\*March & April 2024 Data includes water purchased from NCCWC during WTP Shutdown



(as of the end of October 2024)

#### Regulatory

All 73 samples collected and analyzed for the September monitoring period showed no presence of coliform/*E. coli* bacteria.

Quarterly Disinfection By-Product sampling was conducted at 4 locations each in the North and South Service Areas.

#### **Cyanotoxin Testing**

Microcystin and Cylindrospermopsin sampling of our raw water began in May and occurs every two weeks through October for compliance, and the samples are analyzed at our in-house accredited laboratory.

No cyanotoxins have been detected in our raw water throughout the sampling season.

PGE also did not visually identify any potential blooms in either of the upstream reservoirs this season.

#### **Non-Regulatory**

General water quality parameters (pH, temperature, chlorine