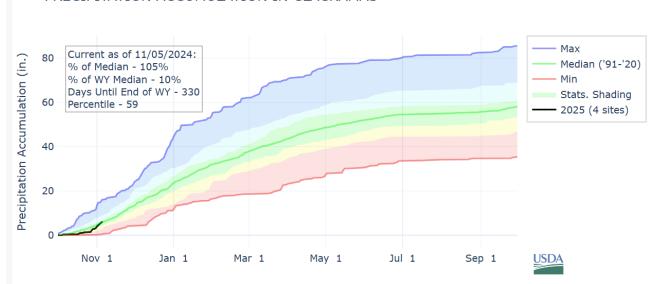

month at 3 locations in the North Fork Reservoir and CRW's intakes. This work includes species monitoring with the FlowCAM and nutrient analysis.

- The current Clackamas River 7-day average streamflow is 118% of normal (median).
- October precipitation in the Clackamas basin was 82% of normal. Precipitation since the beginning of the water year (October 1 November 5) has been 105% of normal.
- The three-month outlook (Nov-Jan) from the NOAA Climate Prediction Center calls for equal chances of above and below temperatures and a slightly elevated chance of above normal precipitation for Northern Oregon.

#### Clackamas River near Oregon City, OR (14211010)

Data from U.S. Geological Survey, Jun-08-2001 to Nov-05-2024



Tue Nov 5 18:46:45 2024

#### PRECIPITATION ACCUMULATION IN CLACKAMAS



## Agenda Item – 9

#### **CLACKAMAS RIVER WATER**

#### REGULAR BOARD MEETING

## November 14, 2024

| SUB  | FCT |
|------|-----|
| JUDI | ECL |

#### **Commissioner Reports and Reimbursement Requests**

| DRAFT MOTION              | NO MOTION REQUIRED                  |
|---------------------------|-------------------------------------|
| EFFECTIVE DATE            |                                     |
| PRINCIPAL STAFF<br>PERSON | Board of Commissioners              |
| BOARD ACTION<br>REQUESTED | Commissioner Communications         |
| DOCUMENTS                 | Commissioner Reimbursement Requests |

#### Agenda Summary

2025 Board Meeting Calendar

#### BACKGROUND

ATTACHED

Changes to the regularly scheduled meeting dates in 2025 include the following:

- No February Work Sessio