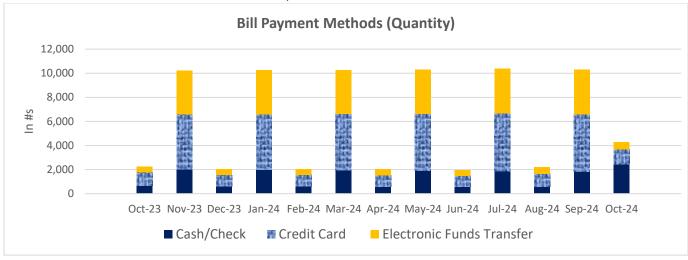

unusually higher temperatures in July and increased rates. 2) Interest Other Fund revenue is higher primarily due to increasing interest rates and a higher account balance. 3) Other General Fund Revenue is lower compared to last year due to lower Grant Funds received 4) CIP expenditure is low with the completion of several projects in FY24. 5) GF-Personal Services is high due to implementation of the new salaries that were applied retroactively. 6) Payment for debt service occurs in Oct each year 7) There are no costs for CIP Bond or CRWSC as those funds have been closed out but will be reported in the 5-year graph.

Monthly Update November 2024 5 | Page

#### (as of the end of October 2024)

Residential Customers are billed on even months, Commercial Customers are billed on odd months.





Cash/Check — Received via Lockbox, Counter

Credit Card — Received via CRW Initiated Automatic Payment, Walk-ins/Phone Calls, and Website

Electronic Funds Transfer — Received via Bank-to-Bank Transfer, Automatic Checking Withdrawal (RapidPay)





\*Reminder Phone Calls are made during the even months. Shut offs occur the following month. \*\*Jan/Feb late notice number is an estimate \*No late notices Sept-Dec. '20; reinstated February and sent in May 2021



No new services for Sept. FY21, April F22, Sept. FY 22, Sept. FY 23, Jan FY23, Oct. FY24, Jan FY24, Feb FY24



Annual 2024 Goal for Meter Replacement is 350- Year to date is 316

|                        | Leak<br>Repairs<br>Made<br>(all pipe<br>sizes) | Leak<br>Detection<br>Completed<br>(miles) | Hydrant<br>Maintenance | Locate