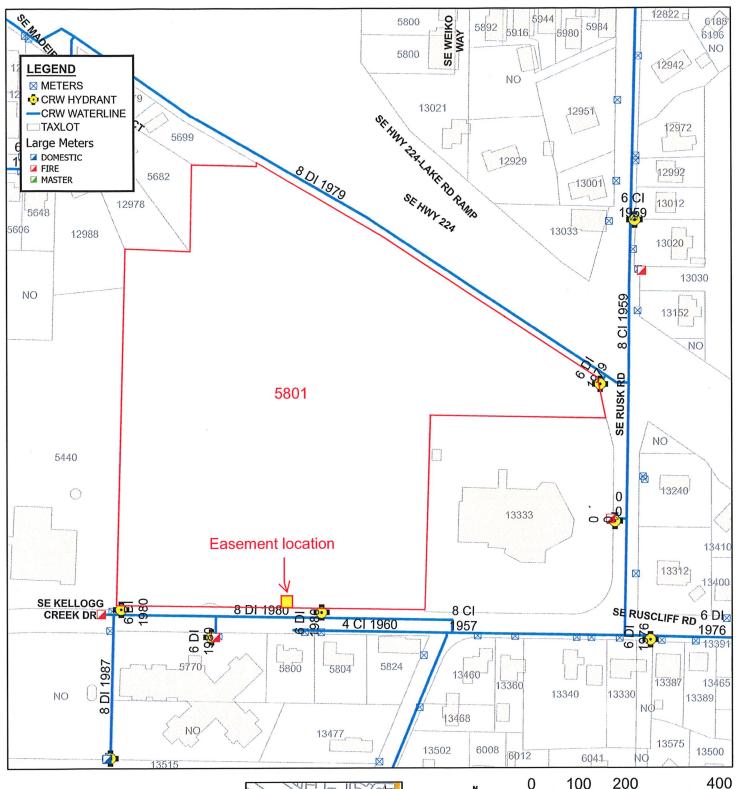

# November 14, 2024

**SUBJECT** 

Consider Approval of Waterline Easement at 5801 SE Kellogg Creek Dr. for the Bonaventure Senior Living Development Project

| DRAFT MOTION   | Move to approve the acquisition of a waterline easement at 5801 SE Kellogg Creek Dr. and authorize the General Manager to sign the easement document. |
|----------------|-------------------------------------------------------------------------------------------------------------------------------------------------------|
| EFFECTIVE DATE | November 14, 2024                                                                                                                                     |

PRINCIPAL STAFF PERSON Anthony Steele, Engineering Associate

BOARD ACTION REQUESTED The Board is requested to approve the waterline easement for a domestic service installed as part of the Bonaventure Senior Living Private Development Project.

DOCUMENTS ATTACHED Exhibit A – Easement Document Exhibit B – Location map

#### BACKGROUND

The property owner at 5801 SE Kellogg Creek Dr. is currently developing their property as part of the Bonaventure Senior Living Developer Project. This project includes the construction of a 170-room senior care facility, which includes the installation of a 3-inch meter for domestic service to the new facility. The associated meter vault requires more space than available in the public right-of-way (ROW), and the adjacent public utility easement (PUE) is intended to be kept free of large meter vaults. Thus, the meter vault is being installed on private property, adjacent to the PUE, with easy street access.

# Clackamas River Water - 5801 SE Kellogg Creek Dr

Date: 10/24/2024
Drawing Name: GIS-Development
Drawing Location: I:\Documentation\Facility Data
Drawing By: A. Steele

MAP FOR REFERENCE PURPOSES ONLY The information on this map is derived from Clackamas River Water's digital database. However, there may be map errors or omissions. Please contact Clackamas River Water directly to verify map information. Notification of any errors is appreciated.

CLACKAMAS RIVER WATER

GEOGRAPHIC INFORMATION SYSTEM

16770 SE 82nd Drive - Clackamas, Oregon 503-722-9220 - www.crwater.com