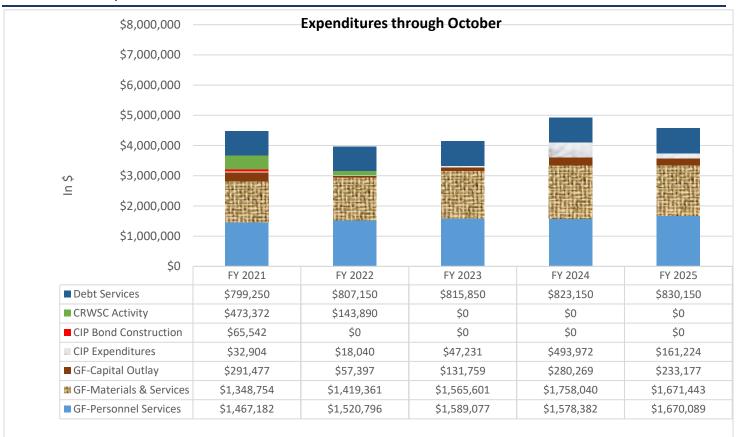

neering Inc.            | On-Call Engineering<br>Services   | NTE \$100,000 | 11/1/24   | 10/31/26  | New. Approved by the Board 10/17              |
| West Yost Assoc.                | On-Call Engineering<br>Services   | NTE \$100,000 | 11/1/24   | 10/31/26  | New. Approved by the Board 10/17              |
|                                 |                                   |               |           |           |                                               |

#### Summary of Legal

October 2024

Harrang Long Gary Rudnick monthly retainer \$ 4,600.00

Harrang Long Gary Rudnick work outside of retainer/Client Cost \$

Sub-contracted legal services \$\_\_\_\_\_

Total Legal \$ 4,600.00

#### **Public Records Request Received**

**Number of Records Requests Received in October 2024** 





<sup>1)</sup> Water Revenue is higher than prior years due to unusually higher temperatures in July and increased rates. 2) Interest Other Fund revenue is higher primarily due to increasing interest rates and a higher account balance. 3) Other General Fund Revenue is lower compared to last year due to lower Grant Funds received 4) CIP expenditure is low with the completion of several projects in FY24. 5) GF-Personal Services is high due to implementation of the new salaries that were applied retroactively. 6) Payment for debt service occurs in Oct each year 7) There are no costs for CIP Bond or CRWSC as those funds have been closed out but will be reported in the 5-year graph.

Monthly Update November 2024 5 | Page

#### (as of the end of October 2024)

Residential Customers are billed