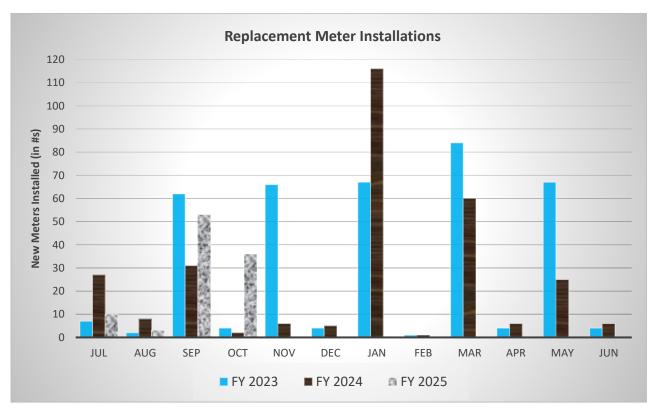

out but will be reported in the 5-year graph.

Monthly Update November 2024 5 | Page

#### (as of the end of October 2024)

Residential Customers are billed on even months, Commercial Customers are billed on odd months.





Cash/Check — Received via Lockbox, Counter

Credit Card — Received via CRW Initiated Automatic Payment, Walk-ins/Phone Calls, and Website

Electronic Funds Transfer — Received via Bank-to-Bank Transfer, Automatic Checking Withdrawal (RapidPay)





\*Reminder Phone Calls are made during the even months. Shut offs occur the following month. \*\*Jan/Feb late notice number is an estimate \*No late notices Sept-Dec. '20; reinstated February and sent in May 2021



No new services for Sept. FY21, April F22, Sept. FY 22, Sept. FY 23, Jan FY23, Oct. FY24, Jan FY24, Feb FY24



Annual 2024 Goal for Meter Replacement is 350- Year to date is 316

|                        | Leak<br>Repairs<br>Made<br>(all pipe<br>sizes) | Leak<br>Detection<br>Completed<br>(miles) | Hydrant<br>Maintenance | Locate<br>Requests | Valve<br>Maintenance<br>& Mapping | After-<br>hours<br>Callouts | Meter<br>Maintenance<br>Tasks | Cross<br>Connection<br>Inspections |
|------------------------|------------------------------------------------|-------------------------------------------|------------------------|--------------------|-----------------------------------|-----------------------------|-------------------------------|------------------------------------|
| Jan. 2024              | 3                                              | 0                                         | 38