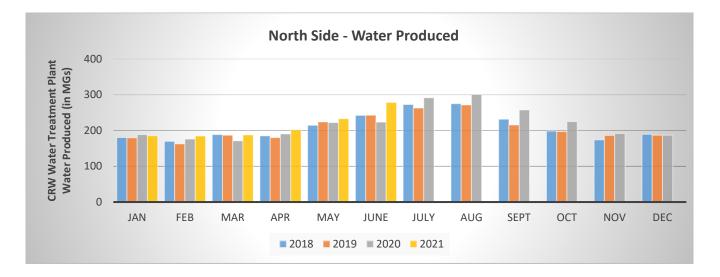

|  |                   |                   |                    |                   | 315                  | (315)               | 315                         | In BN 2021-2023                                                 |
| Т                                       | otals     |  | 2,070,000         | 1,561,000         | 3,631,000          | 1,171,623         | 925,606              | 1,533,771           | 2,009,698                   |                                                                 |

Notes: (a) "Expenditures to Date" includes all costs through all project phases (planning, design, construction), spanning multiple fiscal periods as applicable (b) CRC project #5243 and Sunnybrook & 93rd Loop project #5241 are included in ODOT/DTD budget

(as of the end of June 2021)







#### Regulatory

All 73 samples collected and analyzed for the June monitoring period showed no presence of coliform/*E. coli* bacteria.

### **Cyanotoxin Testing**

Microcystin and Cylindrospermopsin sampling of our raw water began in May and occurs every two weeks for compliance.

No cyanotoxins have been detected in our raw water.

#### **Non-Regulatory**

General water quality parameters (pH, temperature, chlorine, TDS, hardness, alkalinity) were collected throughout the distribution system at 16 locations in the North and South systems.

Monthly watershed sampling was conducted at 4 long-term sampling locations for total organic carbon, nutrients (nitrate/nitrite, total phosphorus, orthophosphate, etc.), volatile organic compounds, coliform density, pH, dissolved oxygen, TDS, and