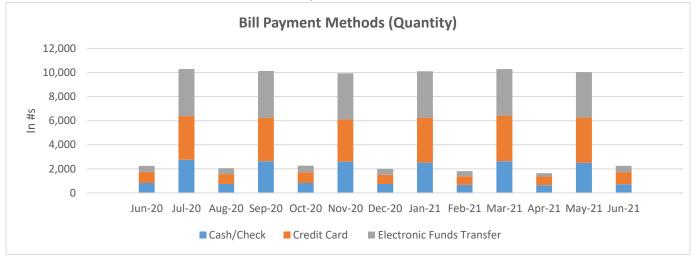

### (as of the end of June 2021)

Residential Customers are billed on the even months, Commercial Customers are billed on the odd months.

Cash/Check — Received via Lockbox, Counter
Credit Card — Received via CRW Initiated Automatic Payment, Walk-ins/Phone Calls, and Website
Electronic Funds Transfer — Received via Bank to Bank Transfer, Automatic Checking Withdrawal (RapidPay)