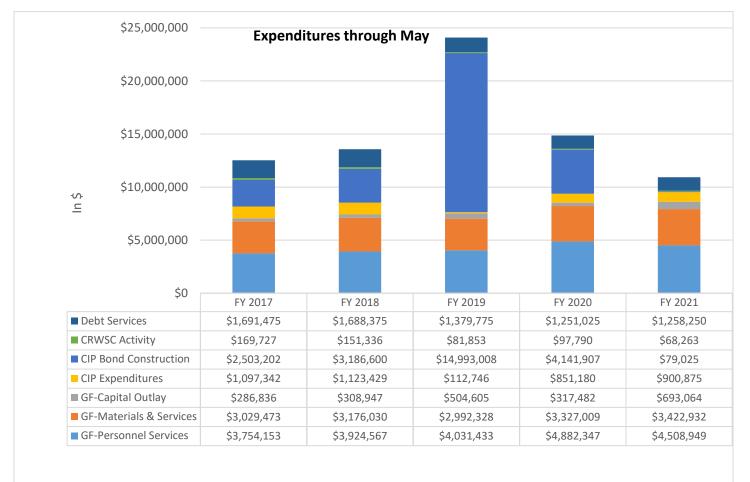

reatment chemicals NTE \$50,000  Design of the Redland Rd. WL NTE \$44,475 | Facility Plan & Studies NTE \$299,657 6/13/19  Water Treatment chemicals NTE \$65,000 8/1/21  Water Treatment chemicals NTE \$50,000 8/1/21  Design of the Redland Rd. WL NTE \$44,475 7/1/21 | Facility Plan & Studies NTE \$299,657 6/13/19 6/30/23  Water Treatment chemicals NTE \$65,000 8/1/21 7/31/22  Water Treatment chemicals NTE \$50,000 8/1/21 7/31/22  Design of the Redland Rd. WL NTE \$44,475 7/1/21 6/30/22 |

### Summary of Legal

Harrang Long Gary Rudnick monthly retainer \$ 4,240.00
Harrang Long Gary Rudnick work outside of retainer \$ 788.40
Sub-contracted legal services \$ \_\_\_\_\_\_

Total Legal 5,028.40

### **Public Records Request Received**

**Number of Records Requests Received in June 2021** 

0





### (as of the end of June 2021)

Residential Customers are billed on the even months, Commercial Customers are billed on the odd months.





Cash/Check — Received via Lockbox, Counter
Credit Card — Received via CRW Initiated Automatic Payment, Walk-ins/Phone Calls, and Website
Electronic Funds Transfer — Received via Bank to Bank Transfer, Automatic Checking Withdrawal (RapidPay)





\*Reminder Phone Calls are made during the even months.

Shut offs occur the following month. \*\*Jan/Feb late notice number is an estimate \*No late notices sent Sept-Dec.

(as of the end of June 2021)



No New Services for Mar. FY17 & FY18 & Feb. FY20 & Sept. FY21 & June FY 21



No Replacements for Jul., Mar.FY17

|            | Leak Repairs<br>Made<br>(all pipe<br>sizes) | Leak Detection Completed