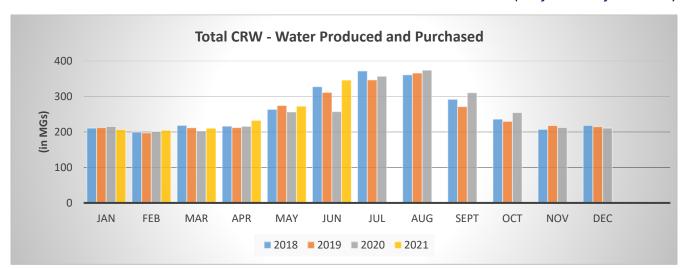

|  |                   |                   |                    |                   | 315                  | (315)               | 315                         | In BN 2021-2023                                                 |
| Т                                       | otals     |  | 2,070,000         | 1,561,000         | 3,631,000          | 1,171,623         | 925,606              | 1,533,771           | 2,009,698                   |                                                                 |

Notes: (a) "Expenditures to Date" includes all costs through all project phases (planning, design, construction), spanning multiple fiscal periods as applicable (b) CRC project #5243 and Sunnybrook & 93rd Loop project #5241 are included in ODOT/DTD budget

(as of the end of June 2021)







#### Regulatory

All 73 samples collected and analyzed for the June monitoring period showed no presence of coliform/*E. coli* bacteria.

### **Cyanotoxin Testing**

Microcystin and Cylindrospermopsin sampling of our raw water began in May and occurs every two weeks for compliance.

No cyanotoxins have been detected in our raw water.

#### **Non-Regulatory**

General water quality parameters (pH, temperature, chlorine, TDS, hardness, alkalinity) were collected throughout the distribution system at 16 locations in the North and South systems.

Monthly watershed sampling was conducted at 4 long-term sampling locations for total organic carbon, nutrients (nitrate/nitrite, total phosphorus, orthophosphate, etc.), volatile organic compounds, coliform density, pH, dissolved oxygen, TDS, an