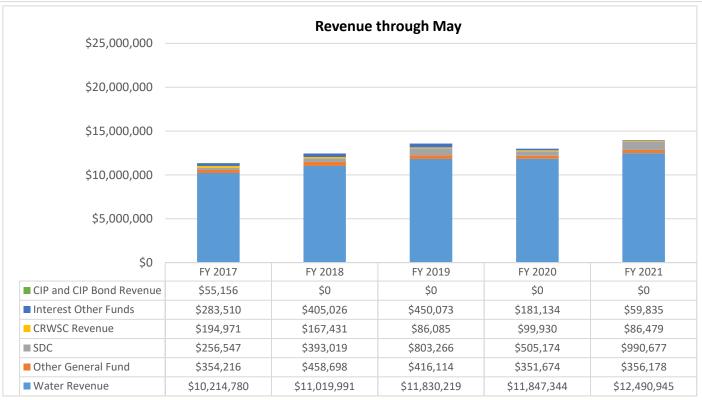

atment chemicals NTE \$50,000  Design of the Redland Rd. WL NTE \$44,475 | Facility Plan & Studies NTE \$299,657 6/13/19  Water Treatment chemicals NTE \$65,000 8/1/21  Water Treatment chemicals NTE \$50,000 8/1/21  Design of the Redland Rd. WL NTE \$44,475 7/1/21 | Facility Plan & Studies NTE \$299,657 6/13/19 6/30/23  Water Treatment chemicals NTE \$65,000 8/1/21 7/31/22  Water Treatment chemicals NTE \$50,000 8/1/21 7/31/22  Design of the Redland Rd. WL NTE \$44,475 7/1/21 6/30/22 |

### Summary of Legal

Harrang Long Gary Rudnick monthly retainer \$ 4,240.00
Harrang Long Gary Rudnick work outside of retainer \$ 788.40
Sub-contracted legal services \$ \_\_\_\_\_\_

Total Legal 5,028.40

### **Public Records Request Received**

**Number of Records Requests Received in June 2021** 

0





### (as of the end of June 2021)

Residential Customers are billed on the even months, Commercial Customers are billed on the odd months.





Cash/Check — Received via Lockbox, Counter
Credit Card — Received via CRW Initiated Automatic Payment, Walk-ins/Phone Calls, and Website
Electronic Funds Transfer — Received via Bank to Bank Transfer, Automatic Checking Withdrawal (RapidPay)





\*Reminder Phone Calls are made during the even months.

Shut offs occur the following month. \*\*Jan/Feb late notice number is an estimate \*No late notices sent Sept-Dec.

(as of the end of June 2021)



No New Services for Mar. FY17 & FY18 & Feb. FY20 & Sept. FY21 & June FY 21



No Replacements for Jul., Mar.FY17

|            | Leak Repairs<br>Made<br>(all pipe<br>sizes) | Leak Detection Completed (m