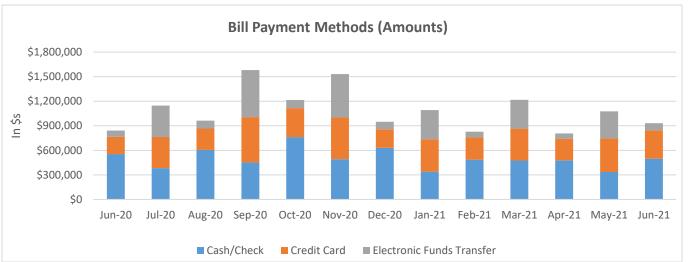

### (as of the end of June 2021)

Residential Customers are billed on the even months, Commercial Customers are billed on the odd months.

Cash/Check — Received via Lockbox, Counter
Credit Card — Received via CRW Initiated Automatic Payment, Walk-ins/Phone Calls, and Website
Electronic Funds Transfer — Received via Bank to Bank Transfer, Automatic Checking Withdrawal (RapidPay)