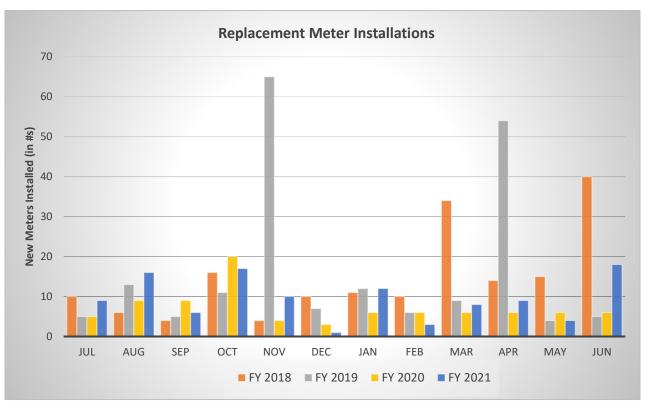

\*Reminder Phone Calls are made during the even months.

Shut offs occur the following month. \*\*Jan/Feb late notice number is an estimate \*No late notices sent Sept-Dec.

(as of the end of June 2021)

No New Services for Mar. FY17 & FY18 & Feb. FY20 & Sept. FY21 & June FY 21