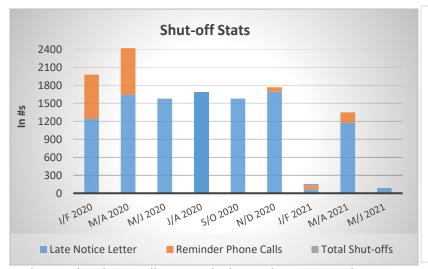

\*Reminder Phone Calls are made during the even months.

Shut offs occur the following month. \*\*Jan/Feb late notice number is an estimate \*No late notices sent Sept-Dec.

(as of the end of June 2021)

No New Services for Mar. FY17 & FY18 & Feb. FY20 & Sept. FY21 & June FY 21