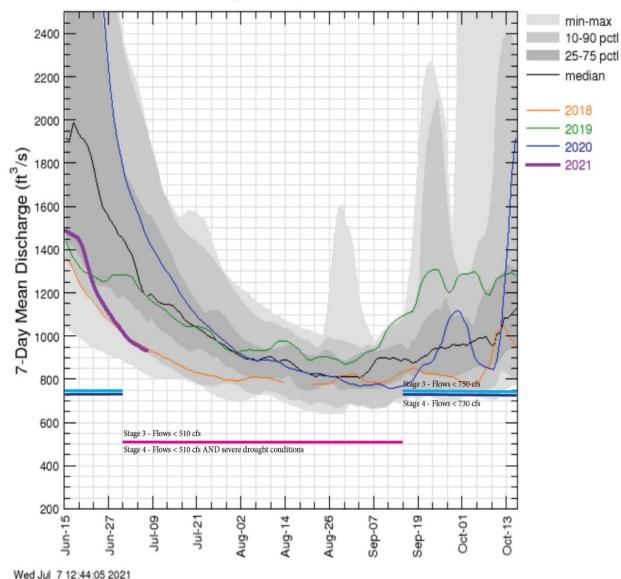

- As of July 6th, the discharge of the Clackamas River near Oregon City is around the 25<sup>th</sup> percentile.
- The near-term climate outlook for the next 8 14 days indicates probabilities favoring below-average precipitation and above-average temperatures throughout the state. One-month and three-month forecasts favor similar conditions throughout Oregon and the Pacific Northwest.

## Clackamas River near Oregon City, OR (14211010)

Data from U.S. Geological Survey, Jun-08-2001 to Jul-07-2021