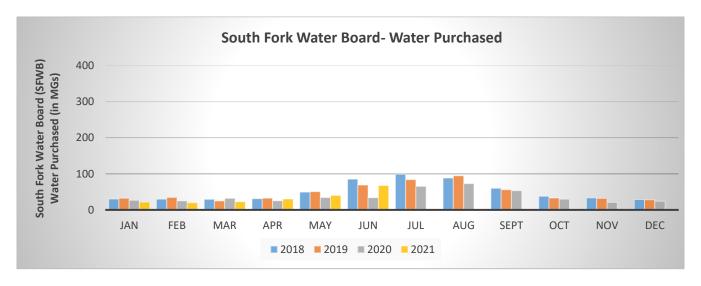

|  |                   |                   |                    |                   | 315                  | (315)               | 315                         | In BN 2021-2023                                                 |
| Т                                       | otals     |  | 2,070,000         | 1,561,000         | 3,631,000          | 1,171,623         | 925,606              | 1,533,771           | 2,009,698                   |                                                                 |

Notes: (a) "Expenditures to Date" includes all costs through all project phases (planning, design, construction), spanning multiple fiscal periods as applicable (b) CRC project #5243 and Sunnybrook & 93rd Loop project #5241 are included in ODOT/DTD budget

(as of the end of June 2021)







#### Regulatory

All 73 samples collected and analyzed for the June monitoring period showed no presence of coliform/*E. coli* bacteria.

### **Cyanotoxin Testing**

Microcystin and Cylindrospermopsin sampling of our raw water began in May and occurs every two weeks for compliance.

No cyanotoxins have been detected in our raw water.

#### **Non-Regulatory**

General water quality parameters (pH, temperature, chlorine, TDS, hardness, alkalinity) were collected throughout the distribution system at 16 locations in the North and South systems.

Monthly watershed sampling was conducted at 4 long-term sampling locations for total organic carbon, nutrients (nitrate/nitrite, total phosphorus, orthophosphate, etc.), volatile organic compounds, coliform density, pH, dissolved oxygen, TDS, and te