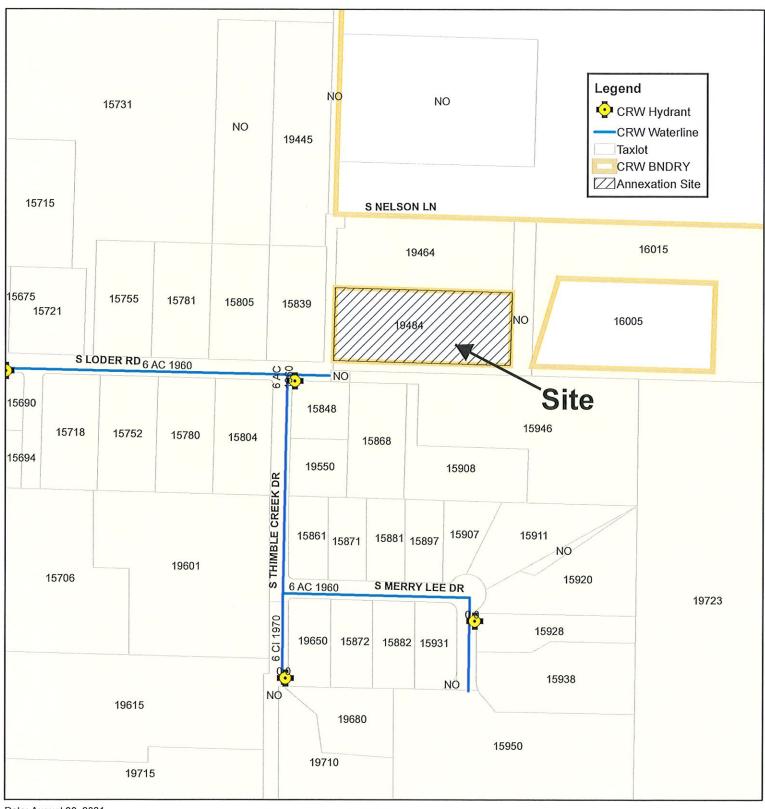

#### BACKGROUND

On August 30, 2021 Dan and Sharon Caswell requested that their property located at 19484 S. Nelson Lane in Oregon City, TL 32E11 00606, be annexed into the Clackamas River Water service territory, with the intent of receiving a new water service. Staff verified that the tax lot is outside of the District boundaries.

The property owner currently has a limited production domestic well serving the residence on this property. The new service for this property would be off of the existing 6-inch waterline on S. Loder Road.

## Clackamas River Water - 19484 S Nelson Ln **EXHIBIT B**

Date: August 30, 2021
Drawing Name: Annexation Exhibit
Drawing Location: F:\DEVELOPMENT
& NEW SERVICES\Annexations into CRW\CRW
Annexations\19484 S Nelson Ln
Drawing By: B.Johnson