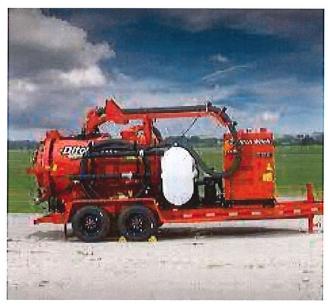

ipment is proposed to be acquired utilizing one of CRW's preexisting intergovernmental purchasing agreements, which will ensure competitive pricing by leveraging the buying power established through a large group of participants. This vehicle is included in CRW's FY21-23 biennial budget in the amount of \$110,000. The lowest quote meeting the requirements was approximately \$7,468 over this budget, a difference that can be absorbed using savings from other capital outlay purchases that were or are anticipated to be under budget. Board approval is requested since the amount will exceed the General Manager's approval authority.

STAFF RECOMMENDATION Purchase one 2021 McLaughlin VX50-500 Model Vac Trailer

## **EXHIBIT A**

## Existing (old) vac trailer



## New vac trailer (similar model)





Agenda Item – CA-1

## REGULAR BOARD MEETING

## September 9, 2021

| SUBJECT                   | Gross Payroll and Accounts Paid                                                                                                                                            |
|---------------------------|----------------------------------------------------------------------------------------------------------------------------------------------------------------------------|
| DRAFT MOTION              | Move to approve the consent agenda items as presented                                                                                                                      |
| EFFECTIVE DATE            | September 9, 2021