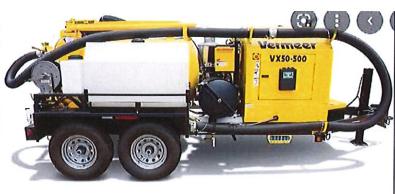

ment is proposed to be acquired utilizing one of CRW's preexisting intergovernmental purchasing agreements, which will ensure competitive pricing by leveraging the buying power established through a large group of participants. This vehicle is included in CRW's FY21-23 biennial budget in the amount of \$110,000. The lowest quote meeting the requirements was approximately \$7,468 over this budget, a difference that can be absorbed using savings from other capital outlay purchases that were or are anticipated to be under budget. Board approval is requested since the amount will exceed the General Manager's approval authority.

STAFF RECOMMENDATION Purchase one 2021 McLaughlin VX50-500 Model Vac Trailer

## **EXHIBIT A**

## Existing (old) vac trailer



## New vac trailer (similar model)





Agenda Item – CA-1

## REGULAR BOARD MEETING

## September 9, 2021

| SUBJECT                   | Gross Payroll and Accounts Paid                                                                                                                                            |
|---------------------------|----------------------------------------------------------------------------------------------------------------------------------------------------------------------------|
| DRAFT MOTION              | Move to approve the consent agenda items as presented                                                                                                                      |
| EFFECTIVE DATE            | September 9, 2021