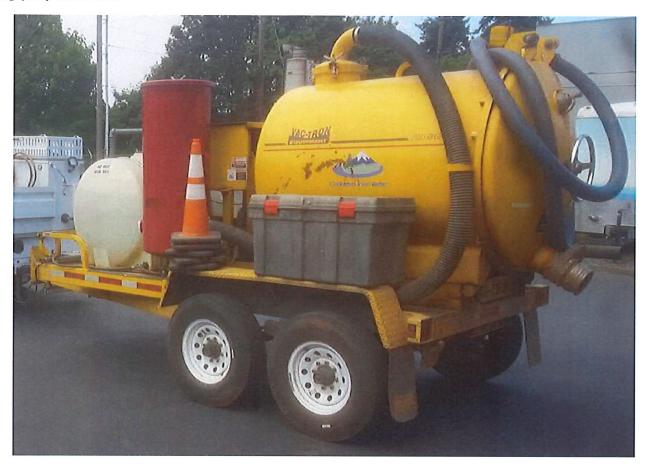

ther modern safety features.

This equipment is proposed to be acquired utilizing one of CRW's preexisting intergovernmental purchasing agreements, which will ensure competitive pricing by leveraging the buying power established through a large group of participants. This vehicle is included in CRW's FY21-23 biennial budget in the amount of \$110,000. The lowest quote meeting the requirements was approximately \$7,468 over this budget, a difference that can be absorbed using savings from other capital outlay purchases that were or are anticipated to be under budget. Board approval is requested since the amount will exceed the General Manager's approval authority.

STAFF RECOMMENDATION Purchase one 2021 McLaughlin VX50-500 Model Vac Trailer

## **EXHIBIT A**

## Existing (old) vac trailer



## New vac trailer (similar model)





Agenda Item – CA-1

## REGULAR BOARD MEETING

## September 9, 2021

| SUBJECT                   | Gross Payroll and Accounts Paid                                                                                                                                            |
|---------------------------|----------------------------------------------------------------------------------------------------------------------------------------------------------------------------|
| DRAFT MOTION              | Move to approve the consent agenda items as presented                                                                                                                      |
| EFFECTIVE DATE            | September 9, 2021